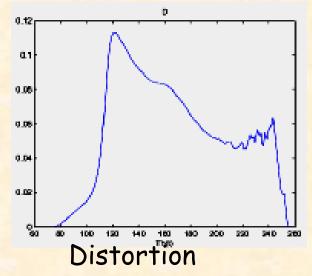

Sepia toned images from the Fratelli Alinari Archive in Florence

global detection

local adjustment

Original image

Projection into the optimal space for vision

Detection mask

Original image

Distortion