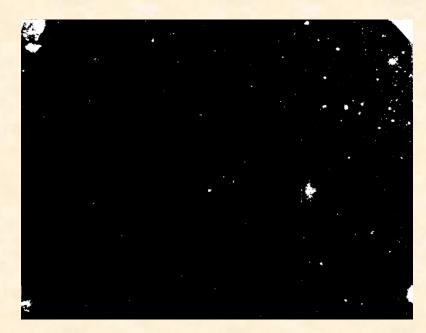

Saturation

Optimal projection space

Global detection mask Refined detection mask

Original image

The same measures can be used for the removal blotches (they also confirm the correctness of the detection result)

The same measures can be used for the removal blotches (they also confirm the correctness of the detection result)

original restored

The same measures can be used for the removal blotches (they also confirm the correctness of the detection result)