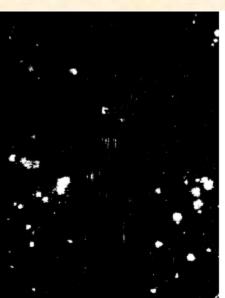

Saturation

Optimal projection space

Global detection mask Refined detection mask

Original image

The same measures can be used for the removal blotches (they also confirm the correctness of the detection result)

The same measures can be used for the removal blotches (they also confirm the correctness of the detection result)

original restored

The same measures can be used for the removal blotches (they also confirm the correctness of the detection result)