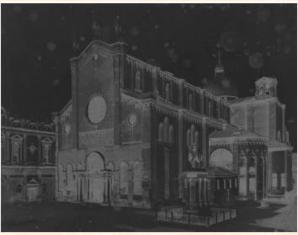

The same measures can be used for the removal blotches (they also confirm the correctness of the detection result)

original restored

The same measures can be used for the removal blotches (they also confirm the correctness of the detection result)

original restored