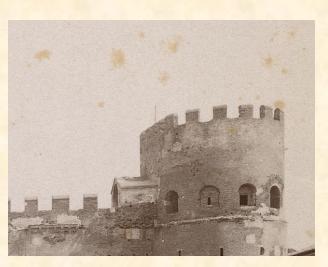

Sepia toned images from the Fratelli Alinari Archive in Florence

global detection

local adjustment

Original image

Projection into the optimal space for vision

Detection mask

Original image

Distortion

The same measures can be used for the removal blotches (they also confirm the correctness of the detection result)

original restored

The same measures can be used for the removal blotches (they also confirm the correctness of the detection result)

original restored