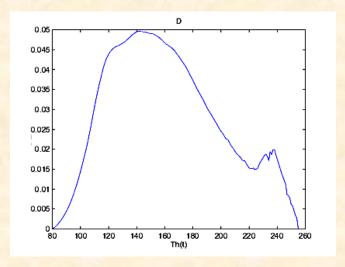

Sepia toned images from the Fratelli Alinari Archive in Florence

global detection

local adjustment

Original image

Projection into the optimal space for vision

Detection mask

Original image

Distortion

Saturation

Optimal projection space

Global detection mask Refined detection mask

Original image

The same measures can be used for the removal blotches (they also confirm the correctness of the detection result)