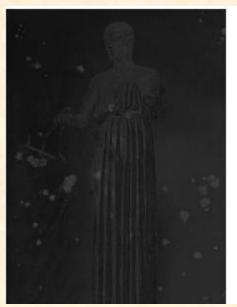

Sepia toned images from the Fratelli Alinari Archive in Florence

global detection

local adjustment

Original image

Projection into the optimal space for vision

Detection mask

Original image

Distortion

Saturation

Optimal projection space

Global detection mask Refined detection mask

Original image

The same measures can be used for the removal blotches (they also confirm the correctness of the detection result)