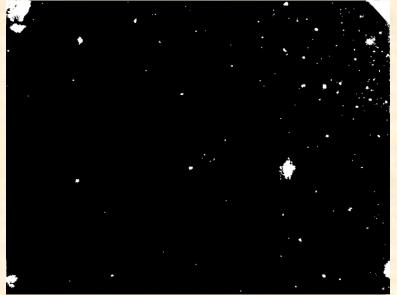

Saturation

Optimal projection space

Global detection mask Refined detection mask

Original image

The same measures can be used for the removal blotches (they also confirm the correctness of the detection result)

The same measures can be used for the removal blotches (they also confirm the correctness of the detection result)

original restored

The same measures can be used for the removal blotches (they also confirm the correctness of the detection result)