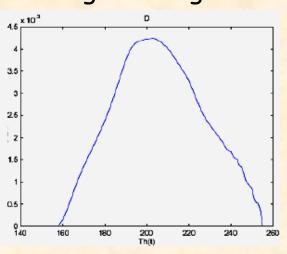

Sepia toned images from the Fratelli Alinari Archive in Florence

global detection

local adjustment

Original image

Projection into the optimal space for vision

Detection mask

Original image

Distortion