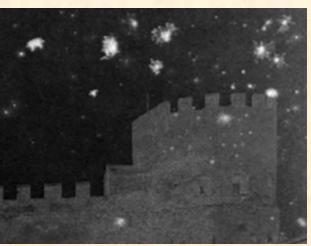

Sepia toned images from the Fratelli Alinari Archive in Florence

global detection

local adjustment

Original image

Projection into the optimal space for vision

Detection mask

Original image

Distortion

Saturation

Optimal projection space

Global detection mask Refined detection mask

Original image

The same measures can be used for the removal blotches (they also confirm the correctness of the detection result)