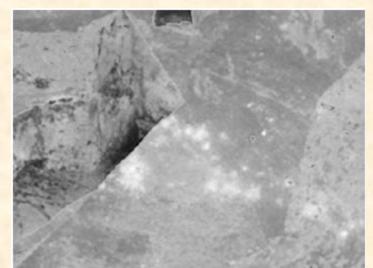

Saturation

Optimal projection space

Global detection mask Refined detection mask

Original image

The same measures can be used for the removal blotches (they also confirm the correctness of the detection result)