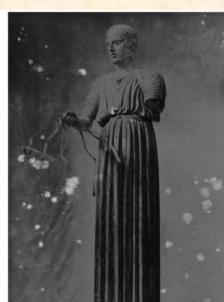

The same measures can be used for the removal blotches (they also confirm the correctness of the detection result)

original restored

The same measures can be used for the removal blotches (they also confirm the correctness of the detection result)

original restored