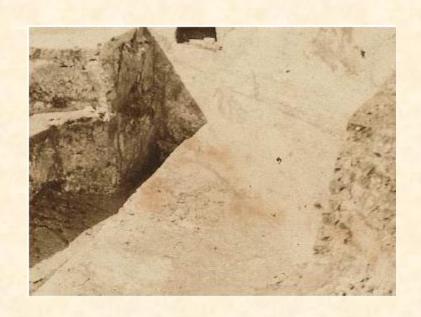

Sepia toned images from the Fratelli Alinari Archive in Florence

global detection

local adjustment

Original image

Projection into the optimal space for vision

Detection mask

Original image

Distortion