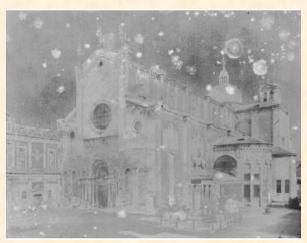

The same measures can be used for the removal blotches (they also confirm the correctness of the detection result)

original restored

The same measures can be used for the removal blotches (they also confirm the correctness of the detection result)

original restored