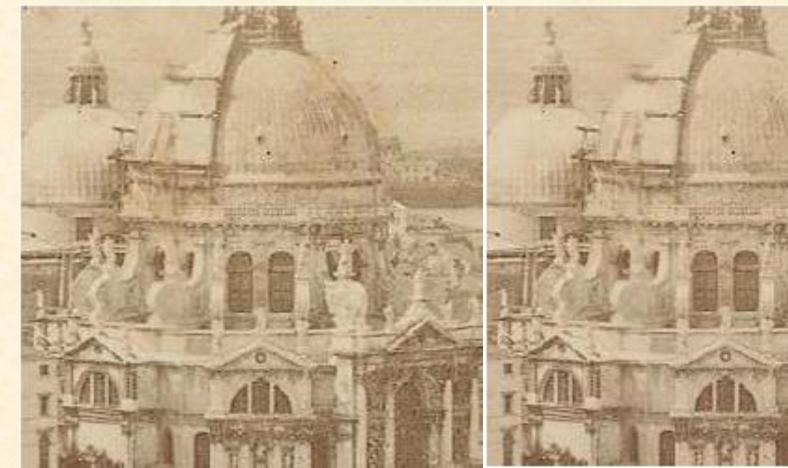

The same measures can be used for the removal blotches (they also confirm the correctness of the detection result)

original restored

The same measures can be used for the removal blotches (they also confirm the correctness of the detection result)

original restored