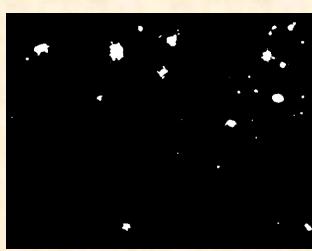

Sepia toned images from the Fratelli Alinari Archive in Florence

global detection

local adjustment

Original image

Projection into the optimal space for vision

Detection mask

Original image

Distortion

Saturation

Optimal projection space

Global detection mask Refined detection mask

Original image

The same measures can be used for the removal blotches (they also confirm the correctness of the detection result)