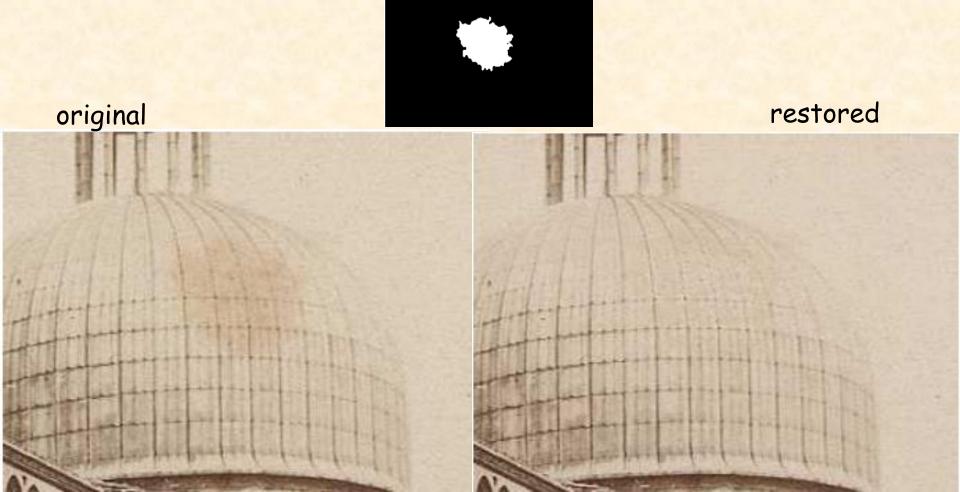

The same measures can be used for the removal blotches (they also confirm the correctness of the detection result)

original restored

The same measures can be used for the removal blotches (they also confirm the correctness of the detection result)

original restored